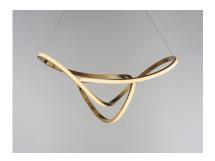

### PRODUCT DESCRIPTION

Sweeping lines curve and curl in a continuous motion, finished in a rich Brushed Champagne or Black Chrome. Not just a lighting fixture but a sculptural work of art. Gentle illumination moves in all directions for a dramatic lighting effect.