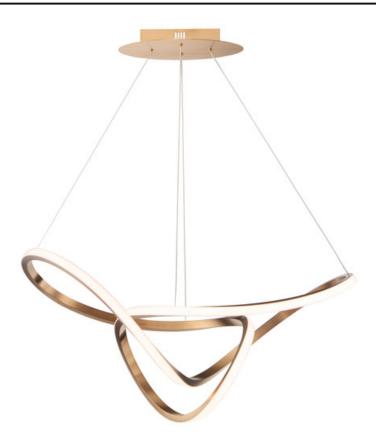

### PRODUCT DESCRIPTION

Sweeping lines curve and curl in a continuous motion, finished in a rich Brushed Champagne or Black Chrome. Not just a lighting fixture but a sculptural work of art. Gentle illumination moves in all directions for a dramatic lighting effect.

### **FINISHES OPTION**

E P

Black Chrome (BC)

Brushed Champagne (BCN)