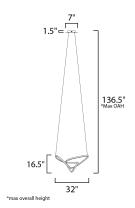

# **MEASUREMENTS**

DIMENSION : 32" L x 32" W x 16.5" H

MAX OAH : 136.5" OAH

CANOPY : 7.75" W x 1.5" H x 14.25" L

HANGING WEIGHT : 8.47 lb